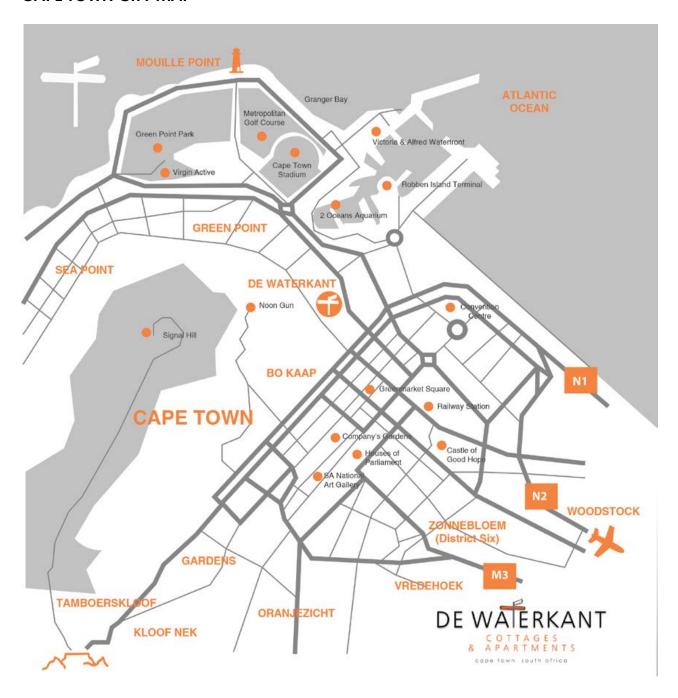

### DIRECTIONS FROM AIRPORT

- It will take you approximately 30 minutes to drive with no traffic;
- take the N2 highway and follow signs for Cape Town;
- after 18km follow the M6 to Waterfront & C.T.I.C.C;
   this raised highway runs between the city on the left and harbour on your right-hand side;
- 1st set of traffic lights go straight across C.T.I.C.C.(Cape Town International Conference Centre) will be on your left and V&A Waterfront is signposted to the right; you are now on Buitengracht Street;
- 2nd & 3<sup>rd</sup> set of traffic lights go straight across and get into the right hand lane;
- 4th set of traffic lights turn right into Strand Street;
- continue straight and take 4th road on the right into <u>Loader Street</u>.

### **CAPE TOWN CITY MAP**

...wherever you are traveling from and to have a safe trip!