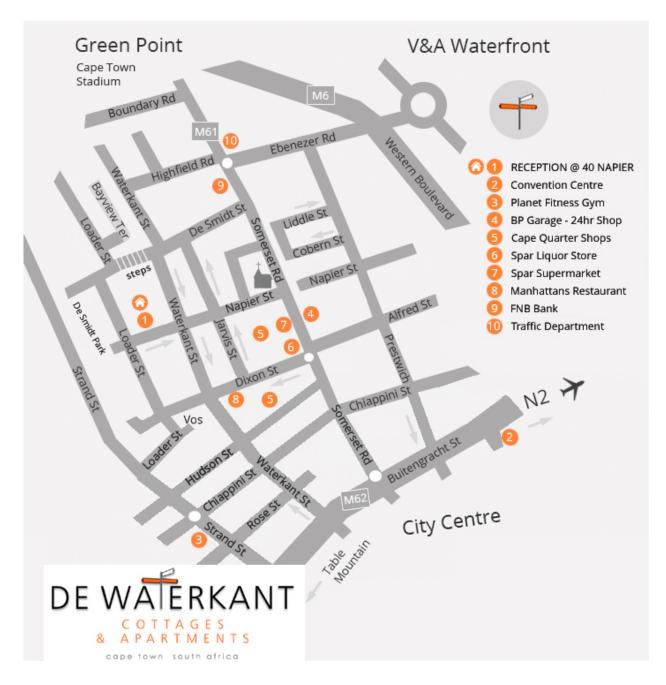

### **DIRECTION IN DE WATERKANT**

- On <u>Loader Street</u> the 2<sup>nd</sup> on right is the cobbled one-way section of Napier Street; 3rd blue/purple cottage on your left is our reception at 40;
- we recommend parking in Loader Street and walking to our reception, alternatively follow the one-way system down Napier (past our reception on your left) and 1st right into Waterkant Street and again 1st right into Dixon Street and right again into Loader Street.

### DE WATERKANT MAP

ADDRESS 40 Napier Street

De Waterkant Cape town

8001

South Africa

GPS LOCATION latitude -33.9155279

longitude 18.41639578